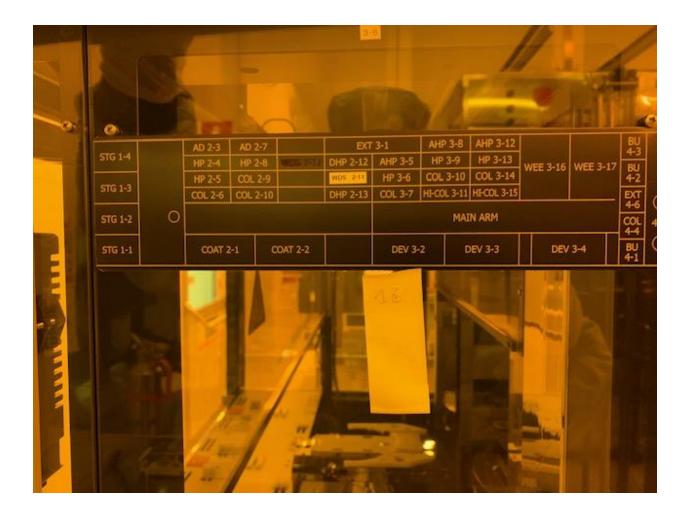

| Specific Model: MD8271114                     |
|-----------------------------------------------|
| Wafer size: 6 inch                            |
| Wafer type: Jeida flat                        |
| Wafer flow:                                   |
| Number coater/developer modules: 2C/3D        |
| InLine system: Yes                            |
| Resists / Coaters: 4 ( mini)                  |
| E2 Develop nozzle kits: 3                     |
| RRC Pumps & kits:                             |
| Dual-stream nozzles / Developer: NA           |
| Solvent & developer auto supply systems: yes  |
| Temperature / Humidity controller: Yes        |
| Configuration/layout of each block: See below |
|                                               |

GEM: yes

AVG:

HMDS Bubblers: venturi

Power supply: 208 V, 3 Phase, AC Transformer:

Vintage: 1997

| Machine            | COATER 16           |
|--------------------|---------------------|
| <u>S.N. :</u>      | MD8271114           |
| Manufacturing date | 16-Apr-97           |
| Machine soft type  | Mk 8Z               |
| <u>ARDiMuS</u>     | ОК                  |
| Main Controller    |                     |
| Process Block1     |                     |
| Process Block2     |                     |
| Process Block3     |                     |
| Process Block 4    |                     |
| Controller         | FC 0921 Ka          |
| type/model         | FC-9821 Ke          |
| <u>Disk</u>        | <b>Command Post</b> |
| Floppy drive       | Built-in            |